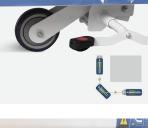

IV pole previsions seperated on the

Four double side castors of 6 inch diameter, simultaneously lockable by the step pedal at both sides. TPR tire no worn out after running 30 km, save anti-winding hard shell, united forming without bolts.