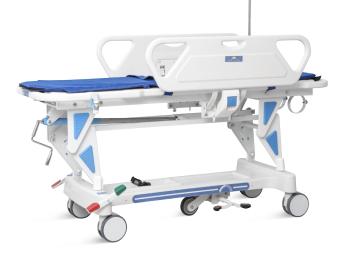

### Technical parameters

| External size (LxW):     | 1900x640 mm  |
|--------------------------|--------------|
| Table height adjustment: | 550-850 mm   |
| Back plate adjustment:   | 0-70° (±10°) |

### Technical configuration

| ☑ Crank system                           | 1 set |
|------------------------------------------|-------|
| ☑ Back plate air spring                  | 1 set |
| ☑ ABS side guardrail                     | 1 set |
| ☑ 6" castors with central locking system | 4 pcs |
| ☑ Directional wheel                      | 1 pc  |
| Central locking pedal                    | 2 pcs |
| ☑ Directional pedal                      | 2 pcs |
| ☑ IV pole                                | 1 set |
| ☑ IV pole prevision                      | 2 pcs |
| ☑ Oxygen bottle holder                   | 1 pc  |
| ✓ Transfer mattress                      | 1 pc  |
| ☑ Strips                                 | 2 pcs |
|                                          |       |