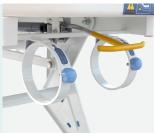

### Technical configuration

| ☑ Crank system                           | 1 set |
|------------------------------------------|-------|
| ☑ Back plate air spring                  | 1 set |
| ☑ ABS side guardrail                     | 1 set |
| ☑ 6" castors with central locking system | 4 pcs |
| ☑ Directional wheel                      | 1 pc  |
| Central locking pedal                    | 2 pcs |
| ☑ Directional pedal                      | 2 pcs |
| ☑ IV pole                                | 1 set |
| ☑ IV pole prevision                      | 2 pcs |
| ☑ Oxygen bottle holder                   | 1 pc  |
| ✓ Transfer mattress                      | 1 pc  |
| ☑ Strips                                 | 2 pcs |
|                                          |       |