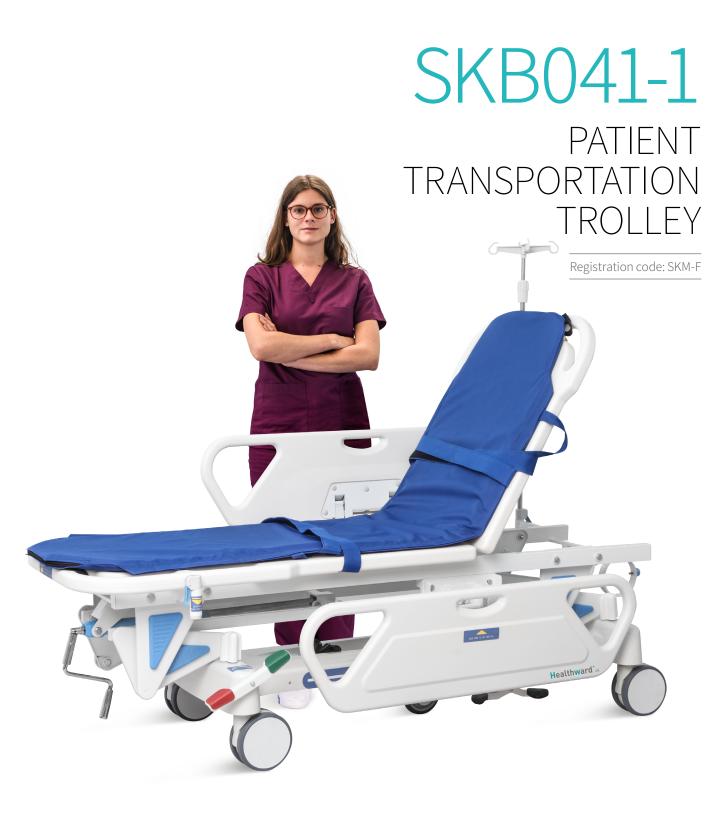

# SKB041-1

FEATURES AND HIGHLIGHTS

### Technical parameters

| External size (LxW):     | 1900x640 mm  |
|--------------------------|--------------|
| Table height adjustment: | 550-850 mm   |
| Back plate adjustment:   | 0-70° (±10°) |

### Technical configuration

| ☑ Crank system                           | 1 set |
|------------------------------------------|-------|
| ☑ Back plate air spring                  | 1 set |
| ☑ ABS side guardrail                     | 1 set |
| ☑ 6" castors with central locking system | 4 pcs |
| ☑ Directional wheel                      | 1 pc  |
| Central locking pedal                    | 2 pcs |
| ☑ Directional pedal                      | 2 pcs |
| ☑ IV pole                                | 1 set |
| ☑ IV pole prevision                      | 2 pcs |
| ☑ Oxygen bottle holder                   | 1 pc  |
| ✓ Transfer mattress                      | 1 pc  |
| ☑ Strips                                 | 2 pcs |
|                                          |       |