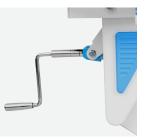

### Technical configuration

| ☑ Crank system                           | 1 set |
|------------------------------------------|-------|
| ☑ Back plate air spring                  | 1 set |
| ☑ ABS side guardrail                     | 1 set |
| ☑ 6" castors with central locking system | 4 pcs |
| ☑ Directional wheel                      | 1 pc  |
| Central locking pedal                    | 2 pcs |
| ☑ Directional pedal                      | 2 pcs |
| ☑ IV pole                                | 1 set |
| ☑ IV pole prevision                      | 2 pcs |
| ☑ Oxygen bottle holder                   | 1 pc  |
| ✓ Transfer mattress                      | 1 pc  |
| ☑ Strips                                 | 2 pcs |
|                                          |       |