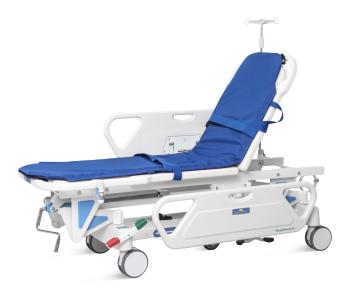

### Technical parameters

| External size (LxW):     | 1900x640 mm  |
|--------------------------|--------------|
| Table height adjustment: | 550-850 mm   |
| Back plate adjustment:   | 0-70° (±10°) |

### Technical configuration

| ☑ Crank system                           | 1 set |
|------------------------------------------|-------|
| ☑ Back plate air spring                  | 1 set |
| ☑ ABS side guardrail                     | 1 set |
| ☑ 6" castors with central locking system | 4 pcs |
| ☑ Directional wheel                      | 1 pc  |
| Central locking pedal                    | 2 pcs |
| ☑ Directional pedal                      | 2 pcs |
| ☑ IV pole                                | 1 set |
| ☑ IV pole prevision                      | 2 pcs |
| ☑ Oxygen bottle holder                   | 1 pc  |
| ✓ Transfer mattress                      | 1 pc  |
| ☑ Strips                                 | 2 pcs |
|                                          |       |