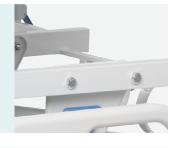

#### **Directional center wheel**

control, enabling users to navigate the stretcher easily in hectic and dynamic environments.

Oxygen bottle holder Two positions for 2L, Φ105mm oxygen bottle, one is under head board, another is on the chassis with belt.