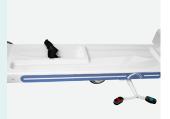

With Strips to prevent patients from possibly sliding off the stretcher. Standard thin mattress, 2cm thick, density: 28kg/m3, color: dark blue.

#### Strips

Stainless steel handle Stainless steel handle, more durable.

Design

F

Manufacturing

Maintenance

Service