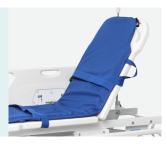

Back lift Back lift can be up to 70 degrees, make patient conformtable when needed

With Strips to prevent patients from possibly sliding off the stretcher. Standard thin mattress, 2cm thick, density: 28kg/m3, color: dark blue.

#### Strips

Stainless steel handle Stainless steel handle, more durable.

Design

F

Manufacturing

Maintenance

Service