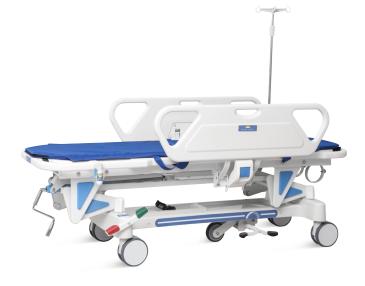

### Technical parameters

| External size (LxW):     | 1900x640 mm  |
|--------------------------|--------------|
| Table height adjustment: | 550-850 mm   |
| Back plate adjustment:   | 0-70° (±10°) |

### Technical configuration

| ☑ Crank system                           | 1 set |
|------------------------------------------|-------|
| ☑ Back plate air spring                  | 1 set |
| ☑ ABS side guardrail                     | 1 set |
| ☑ 6" castors with central locking system | 4 pcs |
| ☑ Directional wheel                      | 1 pc  |
| Central locking pedal                    | 2 pcs |
| ☑ Directional pedal                      | 2 pcs |
| ☑ IV pole                                | 1 set |
| ☑ IV pole prevision                      | 2 pcs |
| ☑ Oxygen bottle holder                   | 1 pc  |
| ✓ Transfer mattress                      | 1 pc  |
| ☑ Strips                                 | 2 pcs |
|                                          |       |