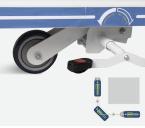

IV pole previsions seperated on the

Four double side castors of 6 inch diameter, simultaneously lockable by the step pedal at both sides. TPR tire no worn out after running 30 km, save anti-winding hard shell, united forming without bolts.

#### **Directional center wheel**

control, enabling users to navigate the stretcher easily in hectic and dynamic environments.

Oxygen bottle holder Two positions for 2L, Φ105mm oxygen bottle, one is under head board, another is on the chassis with belt.